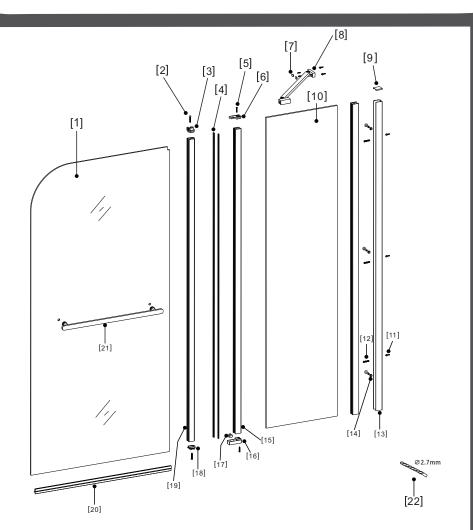

- [12] 5X Screw ST4X30
- [13] 1X Wall Profile
- [14] 3X Screw Cap+Screw ST3,5X10
- [15] 2X Vertical Profile
- [16] 1X Bottom Sleeve
- [17] 1X Elevator parts
- [18] 1X Bottom Pivot Base
- [19] 1X Pivot Profile
- [9] 1X Vertical Profile Cover [20] 1X Bottom Water-Proof Gasket
  - [21] 1X Towel Bar
  - [22] 1X Drill bits

## Box Contents:

| [1] 1X Door Panel                   | * *                             |
|-------------------------------------|---------------------------------|
| [2] 2X Screw ST4X25                 | Î                               |
| [3] 1X Upper Pivot Base             |                                 |
| [4] 2X Water-Proof Gasket           |                                 |
| [5] 2X Screw ST4X25                 | Î                               |
| [6] 1X Upper Pivot Sleeve           |                                 |
| [7] 2X Screw Cap                    | 00                              |
| [8] 1X Support Bar                  |                                 |
| [9] 1X Vertical Profile Cover       |                                 |
| [10] 1X Fixed Glass                 | * *                             |
| [11] 5X Wall Anchor                 | chus chus chus                  |
| [12] 5X Screw ST4X30                | ÎÎ                              |
| [13] 1X Wall Profile                |                                 |
| [14] 3X Screw Cap<br>Screw ST3,5X10 | 0 <sub>0</sub> 0 <sub>0</sub> 0 |
| [15] 2X Vertical Profile            |                                 |
| [16] 1X Bottom Pivot Sleeve         | E                               |
| [17] 1X Elevator parts              | Ð                               |
| [18] 1X Bottom Pivot Base           | <b>©</b>                        |
| [19] 1X Pivot Profile               |                                 |
| [20] 1X Bottom Water-Proof Gasket   |                                 |
| [21] 1X Towel Bar                   |                                 |
| [22] 1X Drill bits                  | <b>QX</b> Ø2.7mm                |
|                                     |                                 |