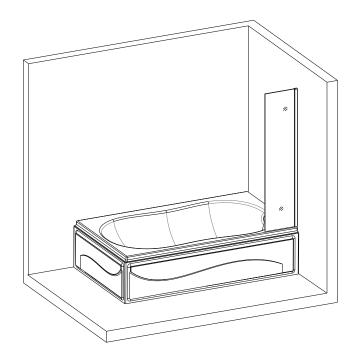

</sub> 0 <sub>0</sub> 0 |
| [15] 2X Vertical Profile            |                                 |
| [16] 1X Bottom Pivot Sleeve         | E                               |
| [17] 1X Elevator parts              | Ð                               |
| [18] 1X Bottom Pivot Base           | <b>©</b>                        |
| [19] 1X Pivot Profile               |                                 |
| [20] 1X Bottom Water-Proof Gasket   |                                 |
| [21] 1X Towel Bar                   |                                 |
| [22] 1X Drill bits                  | <b>QX</b> Ø2.7mm                |
|                                     |                                 |



Assembly





| [13] | 1X        |
|------|-----------|
| [11] | 3X        |
| [12] | 3X ST4X30 |











VINNOVA
PASHION BATHROOM LIFE

03







| [10] | 1X                  |
|------|---------------------|
| [14] | <b>⊘</b><br>⊚<br>3X |
| [9]  | 1X                  |
| [20] | 1X                  |
|      |                     |









VINNOVA

| [11] | 3X        |
|------|-----------|
| [12] | 3X ST4X30 |
| [8]  | 1X        |







Please ensure the bottom horizontal is straight before the silicone sealant to cure fully

 Do not use the shower enclosure for at least 24 hour in order to allow the silicone sealant to cure fully.