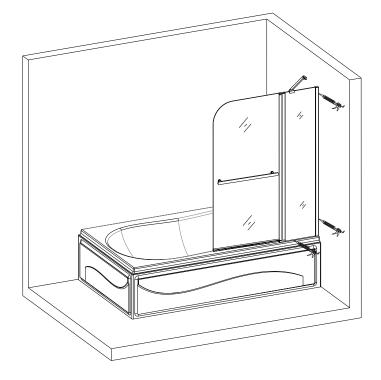

Assembly

| [13] | 1X        |
|------|-----------|
| [11] | 3X        |
| [12] | 3X ST4X30 |

VINNOVA
PASHION BATHROOM LIFE

03

| [10] | 1X                  |
|------|---------------------|
| [14] | <b>⊘</b><br>⊚<br>3X |
| [9]  | 1X                  |
| [20] | 1X                  |
|      |                     |

VINNOVA

| [11] | 3X        |
|------|-----------|
| [12] | 3X ST4X30 |
| [8]  | 1X        |

Please ensure the bottom horizontal is straight before the silicone sealant to cure fully

 Do not use the shower enclosure for at least 24 hour in order to allow the silicone sealant to cure fully.