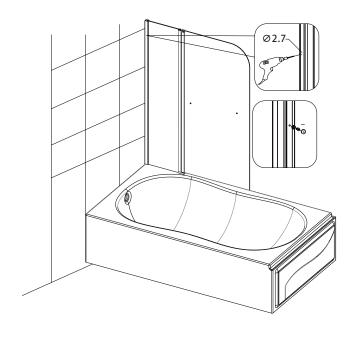

#### Notes: Safety glass can not be re-worked.

Please read these instructions carefully before start of installation.

Special care should be taken when drilling walls to avoid hidden pipes or electrical cables. Note: This product is heavy and may require two people to install.

Assembly

| [13] | 1X        |
|------|-----------|
| [11] | 3X        |
| [12] | 3X ST4X30 |

VINNOVA
PASHION BATHROOM LIFE

03

| [10] | 1X                  |
|------|---------------------|
| [14] | <b>⊘</b><br>⊚<br>3X |
| [9]  | 1X                  |
| [20] | 1X                  |
|      |                     |