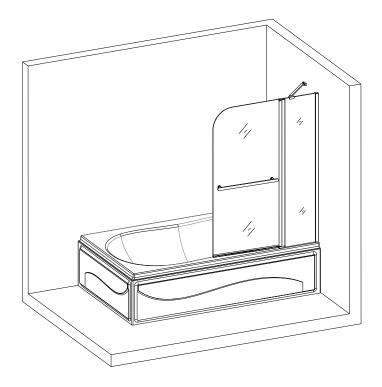

# BATHTUB SHOWER SCREEN INSTALLATION INSTRUCTION

318139-HD-PC/MB







### General Information

Please inspect the product immediately upon receipt for transit damage, missing packs/parts or manufacturing fault. Damage reported later cannot be accepted. Please handle the product with care avoiding knocks and shock loading to all sides and edges of the glass.

#### Notes: Safety glass can not be re-worked.

Please read these instructions carefully before start of installation.

Special care should be taken when drilling walls to avoid hidden pipes or electrical cables. Note: This product is heavy and may require two people to install.

#### **Aftercare instructions**

After use, your shower should be cleaned with soap and water. This is particularly important in hard water districts where insoluble lime salts may be deposited and allowed to build up. Cle