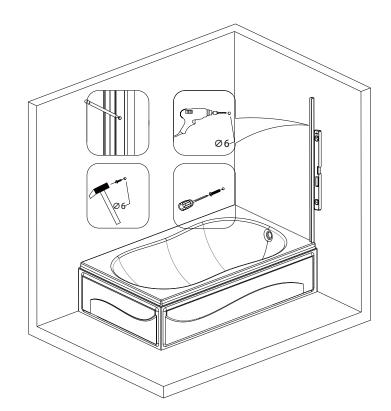

Assembly

| [13] | 1X        |
|------|-----------|
| [11] | 3X        |
| [12] | 3X ST4X30 |

VINNOVA
PASHION BATHROOM LIFE

03

| [10] | 1X                  |
|------|---------------------|
| [14] | <b>⊘</b><br>⊚<br>3X |
| [9]  | 1X                  |
| [20] | 1X                  |
|      |                     |

VINNOVA

| [11] | 3X        |
|------|-----------|
| [12] | 3X ST4X30 |
| [8]  | 1X        |

Please ensure the bottom horizontal is straight before the silicone sealant to cure fully

 Do not use the shower enclosure for at least 24 hour in order to allow the silicone sealant to cure fully.