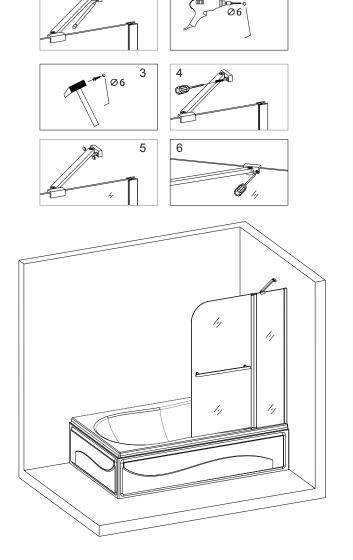

## Box Contents:

| [1] 1X Door Panel                   | * *                             |
|-------------------------------------|---------------------------------|
| [2] 2X Screw ST4X25                 | Î                               |
| [3] 1X Upper Pivot Base             |                                 |
| [4] 2X Water-Proof Gasket           |                                 |
| [5] 2X Screw ST4X25                 | Î                               |
| [6] 1X Upper Pivot Sleeve           |                                 |
| [7] 2X Screw Cap                    | 00                              |
| [8] 1X Support Bar                  |                                 |
| [9] 1X Vertical Profile Cover       |                                 |
| [10] 1X Fixed Glass                 | * *                             |
| [11] 5X Wall Anchor                 | chus chus chus                  |
| [12] 5X Screw ST4X30                | ÎÎ                              |
| [13] 1X Wall Profile                |                                 |
| [14] 3X Screw Cap<br>Screw ST3,5X10 | 0 <sub>0</sub> 0 <sub>0</sub> 0 |
| [15] 2X Vertical Profile            |                                 |
| [16] 1X Bottom Pivot Sleeve         | E                               |
| [17] 1X Elevator parts              | Ð                               |
| [18] 1X Bottom Pivot Base           | <b>©</b>                        |
| [19] 1X Pivot Profile               |                                 |
| [20] 1X Bottom Water-Proof Gasket   |                                 |
| [21] 1X Towel Bar                   |                                 |
| [22] 1X Drill bits                  | <b>QX</b> Ø2.7mm                |
|                                     |                                 |

Assembly

| [13] | 1X        |
|------|-----------|
| [11] | 3X        |
| [12] | 3X ST4X30 |

VINNOVA
PASHION BATHROOM LIFE

03

| [10] | 1X                  |
|------|---------------------|
| [14] | <b>⊘</b><br>⊚<br>3X |
| [9]  | 1X                  |
| [20] | 1X                  |
|      |                     |

VINNOVA

| [11] | 3X        |
|------|-----------|
| [12] | 3X ST4X30 |
| [8]  | 1X        |

Please ensure the bottom horizontal is straight before the silicone sealant to cure fully

 Do not use the shower enclosure for at least 24 hour in order to allow the silicone sealant to cure fully.