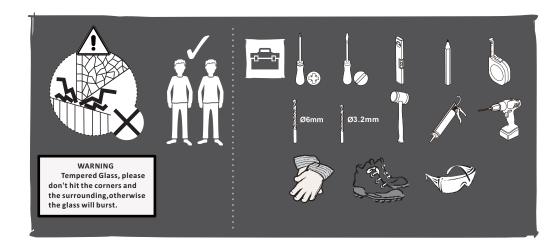

#### Notes: Safety glass can not be re-worked.

Please read these instructions carefully before start of installation.

Special care should be taken when drilling walls to avoid hidden pipes or electrical cables. Note: This product is heavy and may require two people to install.