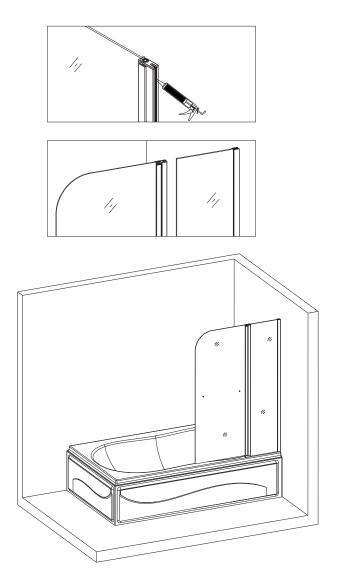

Assembly

| [13] | 1X        |
|------|-----------|
| [11] | 3X        |
| [12] | 3X ST4X30 |

VINNOVA
PASHION BATHROOM LIFE

03

| [10] | 1X                  |
|------|---------------------|
| [14] | <b>⊘</b><br>⊚<br>3X |
| [9]  | 1X                  |
| [20] | 1X                  |
|      |                     |