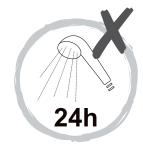

VINNOVA

| [11] | 3X        |
|------|-----------|
| [12] | 3X ST4X30 |
| [8]  | 1X        |

Please ensure the bottom horizontal is straight before the silicone sealant to cure fully

 Do not use the shower enclosure for at least 24 hour in order to allow the silicone sealant to cure fully.